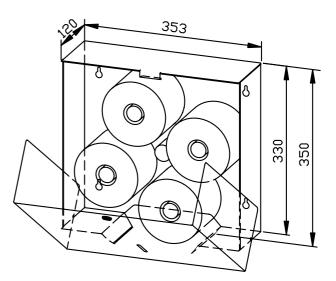

## FOUR-FOLD TOILET ROLL HOLDER WP163-S

353 x 350 x 120 mm for 4 toilet paper rolls

- Four-fold toilet roll holder in robust, germ-reducing and easy-care stainless steel (AISI 304).
- All-stainless steel housing; visible surfaces satin finished and brushed. Further available surfaces: see below.
- Designed for four standard toilet rolls with dimensions: Outer diameter max. 125 mm Width max. 100 mm Core diameter min. 38 mm
- Three concealed reserve rolls, each dropping down automatically.
- Inspection slot to indicate fill level.
- Accessible for refilling through lockable, hinged housing.
- Keyed alike cylinder lock in corrosion-resistant zinc die-casting.
- Wear parts can be replaced as modules.
- Mounting: With four screws through key holes and one optional anti-theft hole in the back wall.
- Delivery includes fixing material.
- Can be converted to WP163 at a later time: Conversion kit ID 923 291.
- Weight, including single package: 6.1 kg

Dimensions: 353 x 350 x 120 mm

Article No. WP163-S

| Available surfaces                | ID No.  |
|-----------------------------------|---------|
| satin finished (standard)         | 727 290 |
| highly polished                   | 731 290 |
| (coloured) plastic powder-coating | 728 290 |