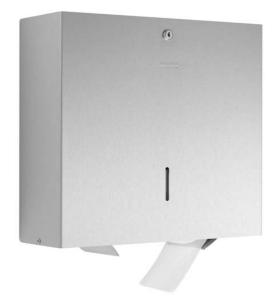

## FOUR-FOLD TOILET ROLL HOLDER WP163-S

353 x 350 x 120 mm for 4 toilet paper rolls

- Four-fold toilet roll holder in robust, germ-reducing and easy-care stainless steel (AISI 304).
- All-stainless steel housing; visible surfaces satin finished and brushed. Further available surfaces: see below.
- Designed for four standard toilet rolls with dimensions: Outer diameter max. 125 mm Width max. 100 mm Core diameter min. 38 mm
- Three concealed reserve rolls, each dropping down automatically.
- Inspection slot to indicate fill level.
- Accessible for refilling through lockable, hinged housing.
- Keyed alike cylinder lock in corrosion-resistant zinc die-casting.
- Wear parts can be replaced as modules.
- Mounting: With four screws through key holes and one optional anti-theft hole in the back wall.
- Delivery includes fixing material.
- Can be converted to WP163 at a later time: Conversion kit ID 923 291.
- Weight, including single package: 6.1 kg